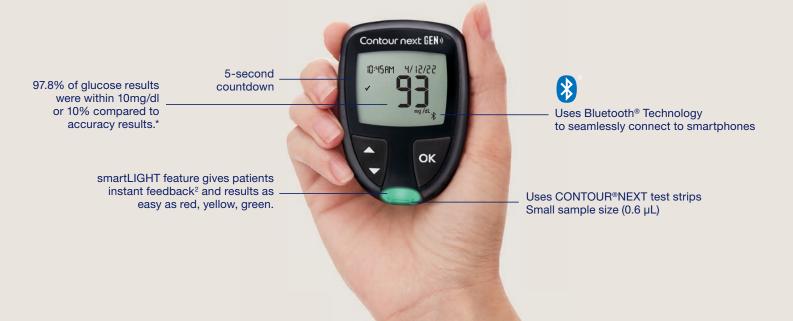

### The CONTOUR®NEXT GEN meter is easy to use and highly accurate.<sup>1\*</sup>

### Available Meters for ordering: • CONTOUR®NEXT GEN meter • CONTOUR®NEXT EZ meter

\*97.8% of glucose results were within 10mg/dl or 10% compared to accuracy results.

References: 1. CONTOUR®NEXT GEN BGMS User Guide, Rev 9/20. 2. Smartson slides Worksheet Report 1 and 2 (Translated to English) (v0.2) - 92% of users think it is quicker and easier to interpret readings using smartLIGHT (p.4).