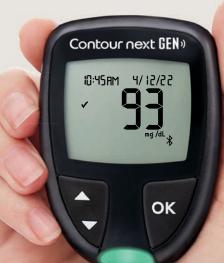

### The CONTOUR®NEXT GEN meter is easy to use and highly accurate.<sup>1\*</sup>